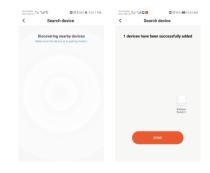

#### **APP Operation**

Wait for device networking to succeed, Click "DONE" to add the device successfully.

\*NOTE: If you fail to add the device, please move the gateway closer to the product and reconnect the network after powering on.