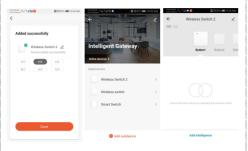

#### **APP Operation**

Wait for device networking to succeed, Click "DONE" to add the device successfully.

\*NOTE: If you fail to add the device, please move the gateway closer to the product and reconnect the network after powering on.

# **APP Operation**

After connecting the network successfully, you will see the Intelligent Gateway page, choose the WIRELESS SWITCH 2 to enter the controlling page, then choose "Add intelligence" enter to the setting mode.