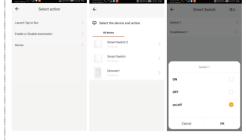

# APP Operation

Choose "Add condition" to choose the controlling condition, such as "Single click", the choose "Add task" choose the controlling action.

# **APP Operation**

Such as choose the On/Off status of the switch.