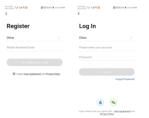

# **APP Operation**

1. Search the App in the store or scan the QR code on the package/ manual to download and install the App.

Please scan the QR code or download Smart Life on App store.

#### 2. Register and login

If you download for the first time, please click the "register" button to register your account. If you have an account, click the "login" button