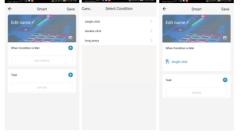

# APP Operation

Choose "Add condition" to choose the controlling condition, such as "Single click", the choose "Add task" choose the controlling action.