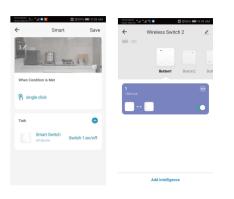

# **APP Operation**

Such as choose the On/Off status of the switch.

# **APP Operation**

Save your collocation, the you could use the scene switch to control the light.

14