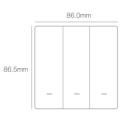

# Specification

| Input Power:         | CR 2032 button battery |  |  |
|----------------------|------------------------|--|--|
| Communication:       | ZigBee 3.0             |  |  |
| Dimension:           | 86*86.5*15.5mm         |  |  |
| Standby current:     | 10uA                   |  |  |
| Working Temperature: | -10°C∼45°C             |  |  |
| Working Humidity:    | <90%RH                 |  |  |
| Button lifecycle:    | 500K                   |  |  |