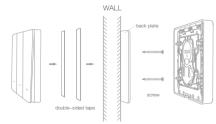

# Pry open switch Open the cover then put the button battery in the battery slot. hacknlane

Clean the walls with a cloth, then blow dry them. Use double-sided tape on the back of the scene switch and then stick it on the wall

First remove the bottom plate of the scene switch, fix it on the wall with screws, and then cover the panel