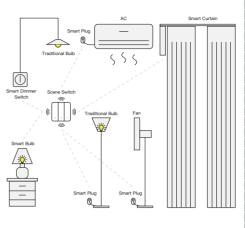

, la vidéo d'installation et l'introduction des fonctions
- Отсканируйте QR-код, чтобы получить руководство на русском языке, видео по установке и описание функций
- Leia o código QR para obter o manual em português, o vídeo de instalação e a introdução das funções

Product Introduction











- This Scene Switch is powered by battery, which is developed under ZigBee communication. After connecting with ZigBee gateway and adding into Smart life App, it allows you to quickly "set the scene" for a particular room or living scene, like Reading, Movie, and so on.
- Scene Switch is a time and energy-saving item alternative to the traditional hard-wired switch, with push button deisign It can be stick on the wall or put it on everywhere you like.





#### Scene Switch with Your Smart Home



# Specification

| Input Power:         | CR 2032 button battery |  |  |
|----------------------|------------------------|--|--|
| Communication:       | ZigBee 3.0             |  |  |
| Dimension:           | 86*86.5*15.5mm         |  |  |
| Standby current:     | 10uA                   |  |  |
| Working Temperature: | -10°C∼45°C             |  |  |
| Working Humidity:    | <90%RH                 |  |  |
| Button lifecycle:    | 500K                   |  |  |

#### Installation

Open the cover then put the button battery in the battery slot. Press the button on the switch, the indicator will turn on, it means that the switch works correctly.

# Pry open switch Open the cover then put the button battery in the battery slot. hacknlane



Clean the walls with a cloth, then blow dry them. U