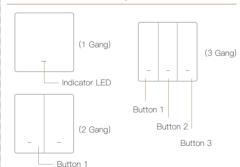

### **Connection and Operation**

Indicator LED

Long press the button, the indicator will turn on. The indicator flash quickly, it means that the switch under process of network connecting. Scene Switch Operate: Each one button can be adapted upto three different scenarios through the APP. (Single Click): Activate the 1st scene (Double Click): Activate the 2nd scene Long Hold 5s:Activate the 3nd scene Press and Hold button 1 for 10s get into pair mode, LEDs will auick flash