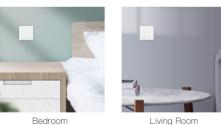

|  |  |
| Standby current:     | 10uA                   |  |  |
| Working Temperature: | -10°C∼45°C             |  |  |
| Working Humidity:    | <90%RH                 |  |  |
| Button lifecycle:    | 500K                   |  |  |

#### Installation

Open the cover then put the button battery in the battery slot. Press the button on the switch, the indicator will turn on, it means that the switch works correctly.

# Pry open switch Open the cover then put the button battery in the battery slot. hacknlane



Clean the walls with a cloth, then blow dry them. Use double-sided tape on the back of the scene switch and then stick it on the wall



First remove the bottom plate of the scene switch, fix it on the wall with screws, and then cover the panel

#### Fix it as Where as You Want







Kitchen

Bathroom

### **Connection and Operation**



Indicator LED

Long press the button, the indicator will turn on. The indicator flash quickly, it means that the switch under process of network connecting. Scene Switch Operate: Each one button can be adapted upto three different scenarios through the APP. (Single Click): Activate the 1st scene (Double Click): Activate the 2nd scene Long Hold 5s:Activate the 3nd scene Press and Hold button 1 for 10s get into pair mode, LEDs will auick flash

# **APP Operation**

1. Search the App in the store or scan the QR code on the package/ manual to download and install the App.





Please scan the QR code or download Smart Life on App store.

#### 2. Register and login

If you download for the first time, please click the "register" butto