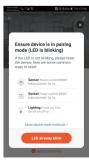

#### 3. Add devices

Note: ZigBee gateway needs to be added before adding

Connect the device to the power supply, press and hold the first button to put the device into the network configuration mode, and ensure that the mobile phone is connected toxsam network. Open the app. on the "smart gateway" page, click "add subdevice", and click "LED already blink".