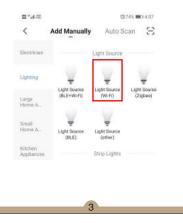

## 3. Add lamp to Smart Life APP

 Tap the icon "+" on the top corner of "My device" page, choose your device type – Light Source(Wi–Fi), then follow the instructions in the APP to connect the lamp.

1

I

I

Thank you for your support and purchase at we Moes,we are always here for your complete satisfaction,just feel free to share your great shopping experience with us.