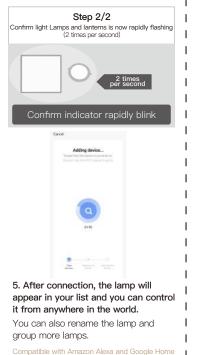

## 3. Add lamp to Smart Life APP

 Tap the icon "+" on the top corner of "My device" page, choose your device type – Light Source(Wi–Fi), then follow the instructions in the APP to connect the lamp.

1

I

I

Thank you for your support and purchase at we Moes,we are always here for your complete satisfaction,just feel free to share your great shopping experience with us.