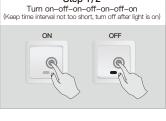

## 3. Add lamp to Smart Life APP

 Tap the icon "+" on the top corner of "My device" page, choose your device type – Light Source(Wi–Fi), then follow the instructions in the APP to connect the lamp.

1

I

I

Thank you for your support and purchase at we Moes,we are always here for your complete satisfaction,just feel free to share your great shopping experience with us.