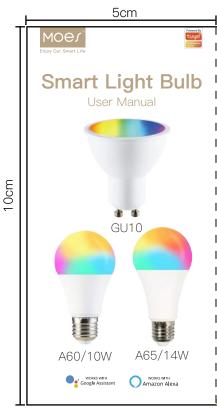

## Important information

- It is recommended that the fittings are installed by a qualified electrician ensuring the installation complies with current IEE wiring regulations & local building control.
- These products are designed for connection to a 95–265V mains supply.
- Always switch off mains supply before installation.