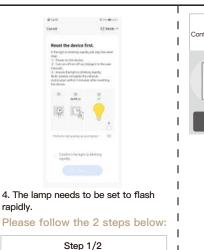

## 3. Add lamp to Smart Life APP

 Tap the icon "+" on the top corner of "My device" page, choose your device type – Light Source(Wi–Fi), then follow the instructions in the APP to connect the lamp.

1

I

I

Thank you for your support and purchase at we Moes,we are always here for your complete satisfaction,just feel free to share your great shopping experience with us.