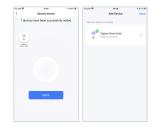

4.Add the device successfully, you can edit the name of the device to enter the device page by click "Done".

5.And now you can enjoy the smart automation by controlling the smart bulb anywhere you like.