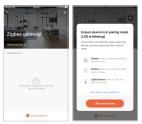

3.Enter the gateway.Please follow the picture below to finish as "Add subdevice →LED already blink, and the connecting will take about 10-120 seconds to complete depending on your network condition.

Ensure the device is within the effective signal coverage of your smart ZigBee gateway for successful connection into the ZigBee gateway in MOES APP.