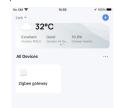

## Steps for connecting the APP to the device

1.Make sure your Smart MOES Smart APP has successfully connected to a Zigbee

2.Reset:The bulb by ON/OFF for 3 times until it flashes.

Please follow the 2 steps below:

3.Enter the gateway.Please follow the picture below to finish as "Add subdevice →LED already blink, and the connecting will take about 10-120 seconds to complete depending on your network condition.

Ensure the device is within the effective signal coverage of your smart ZigBee gateway for successful connection into the ZigBee gateway in MOES APP.

4.Add the device successfully, you can edit the name of the device to enter the device page by click "Done".

5.And now you can enjoy the smart automation by controlling the smart bulb anywhere you like.