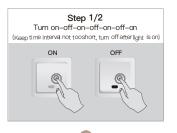

## Steps for connecting the APP to the device

1.Make sure your Smart MOES Smart APP has successfully connected to a Zigbee

2.Reset:The bulb by ON/OFF for 3 times until it flashes.

Please follow the 2 steps below: