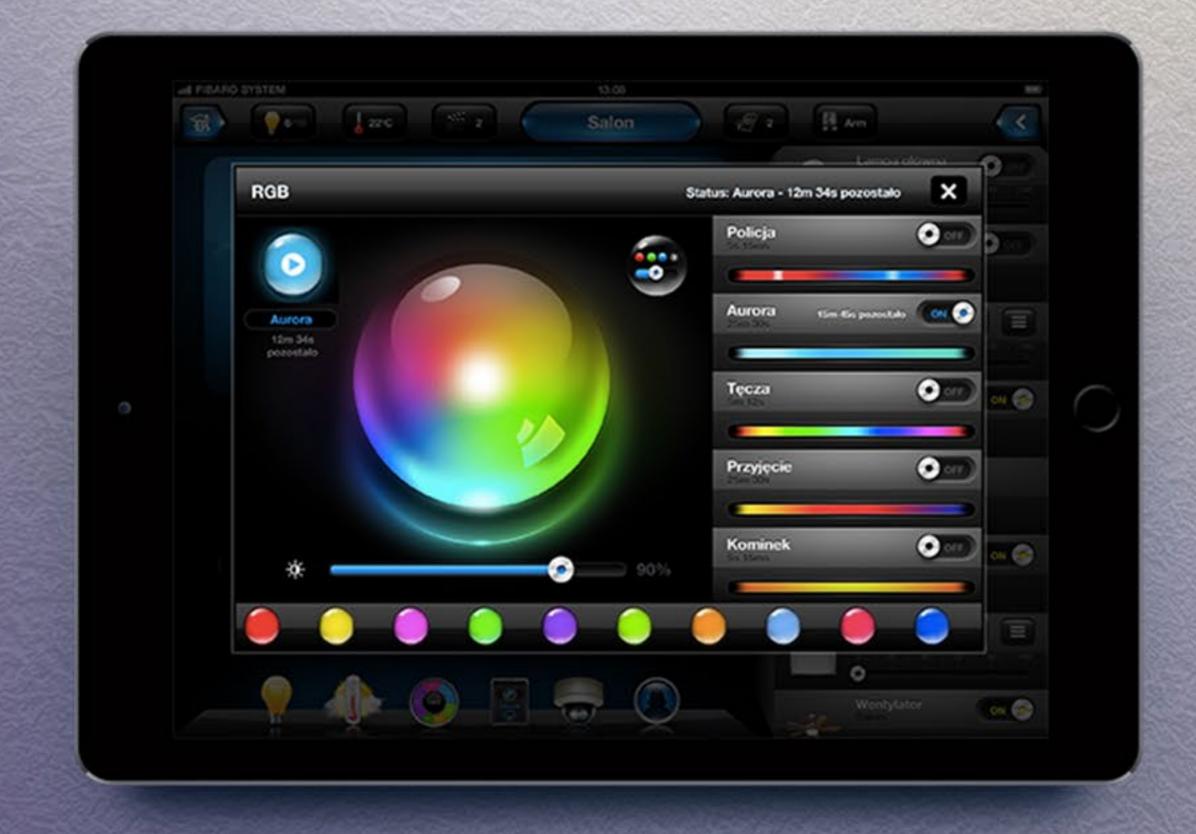

## Your personal selection of colours

RGBW will also help you become an artist-wizard and create your own light patterns. Just choose the appropriate colours, set them in the right order and play with the saturation and you will have exactly the world you have been dreaming about.

Programme: Relax