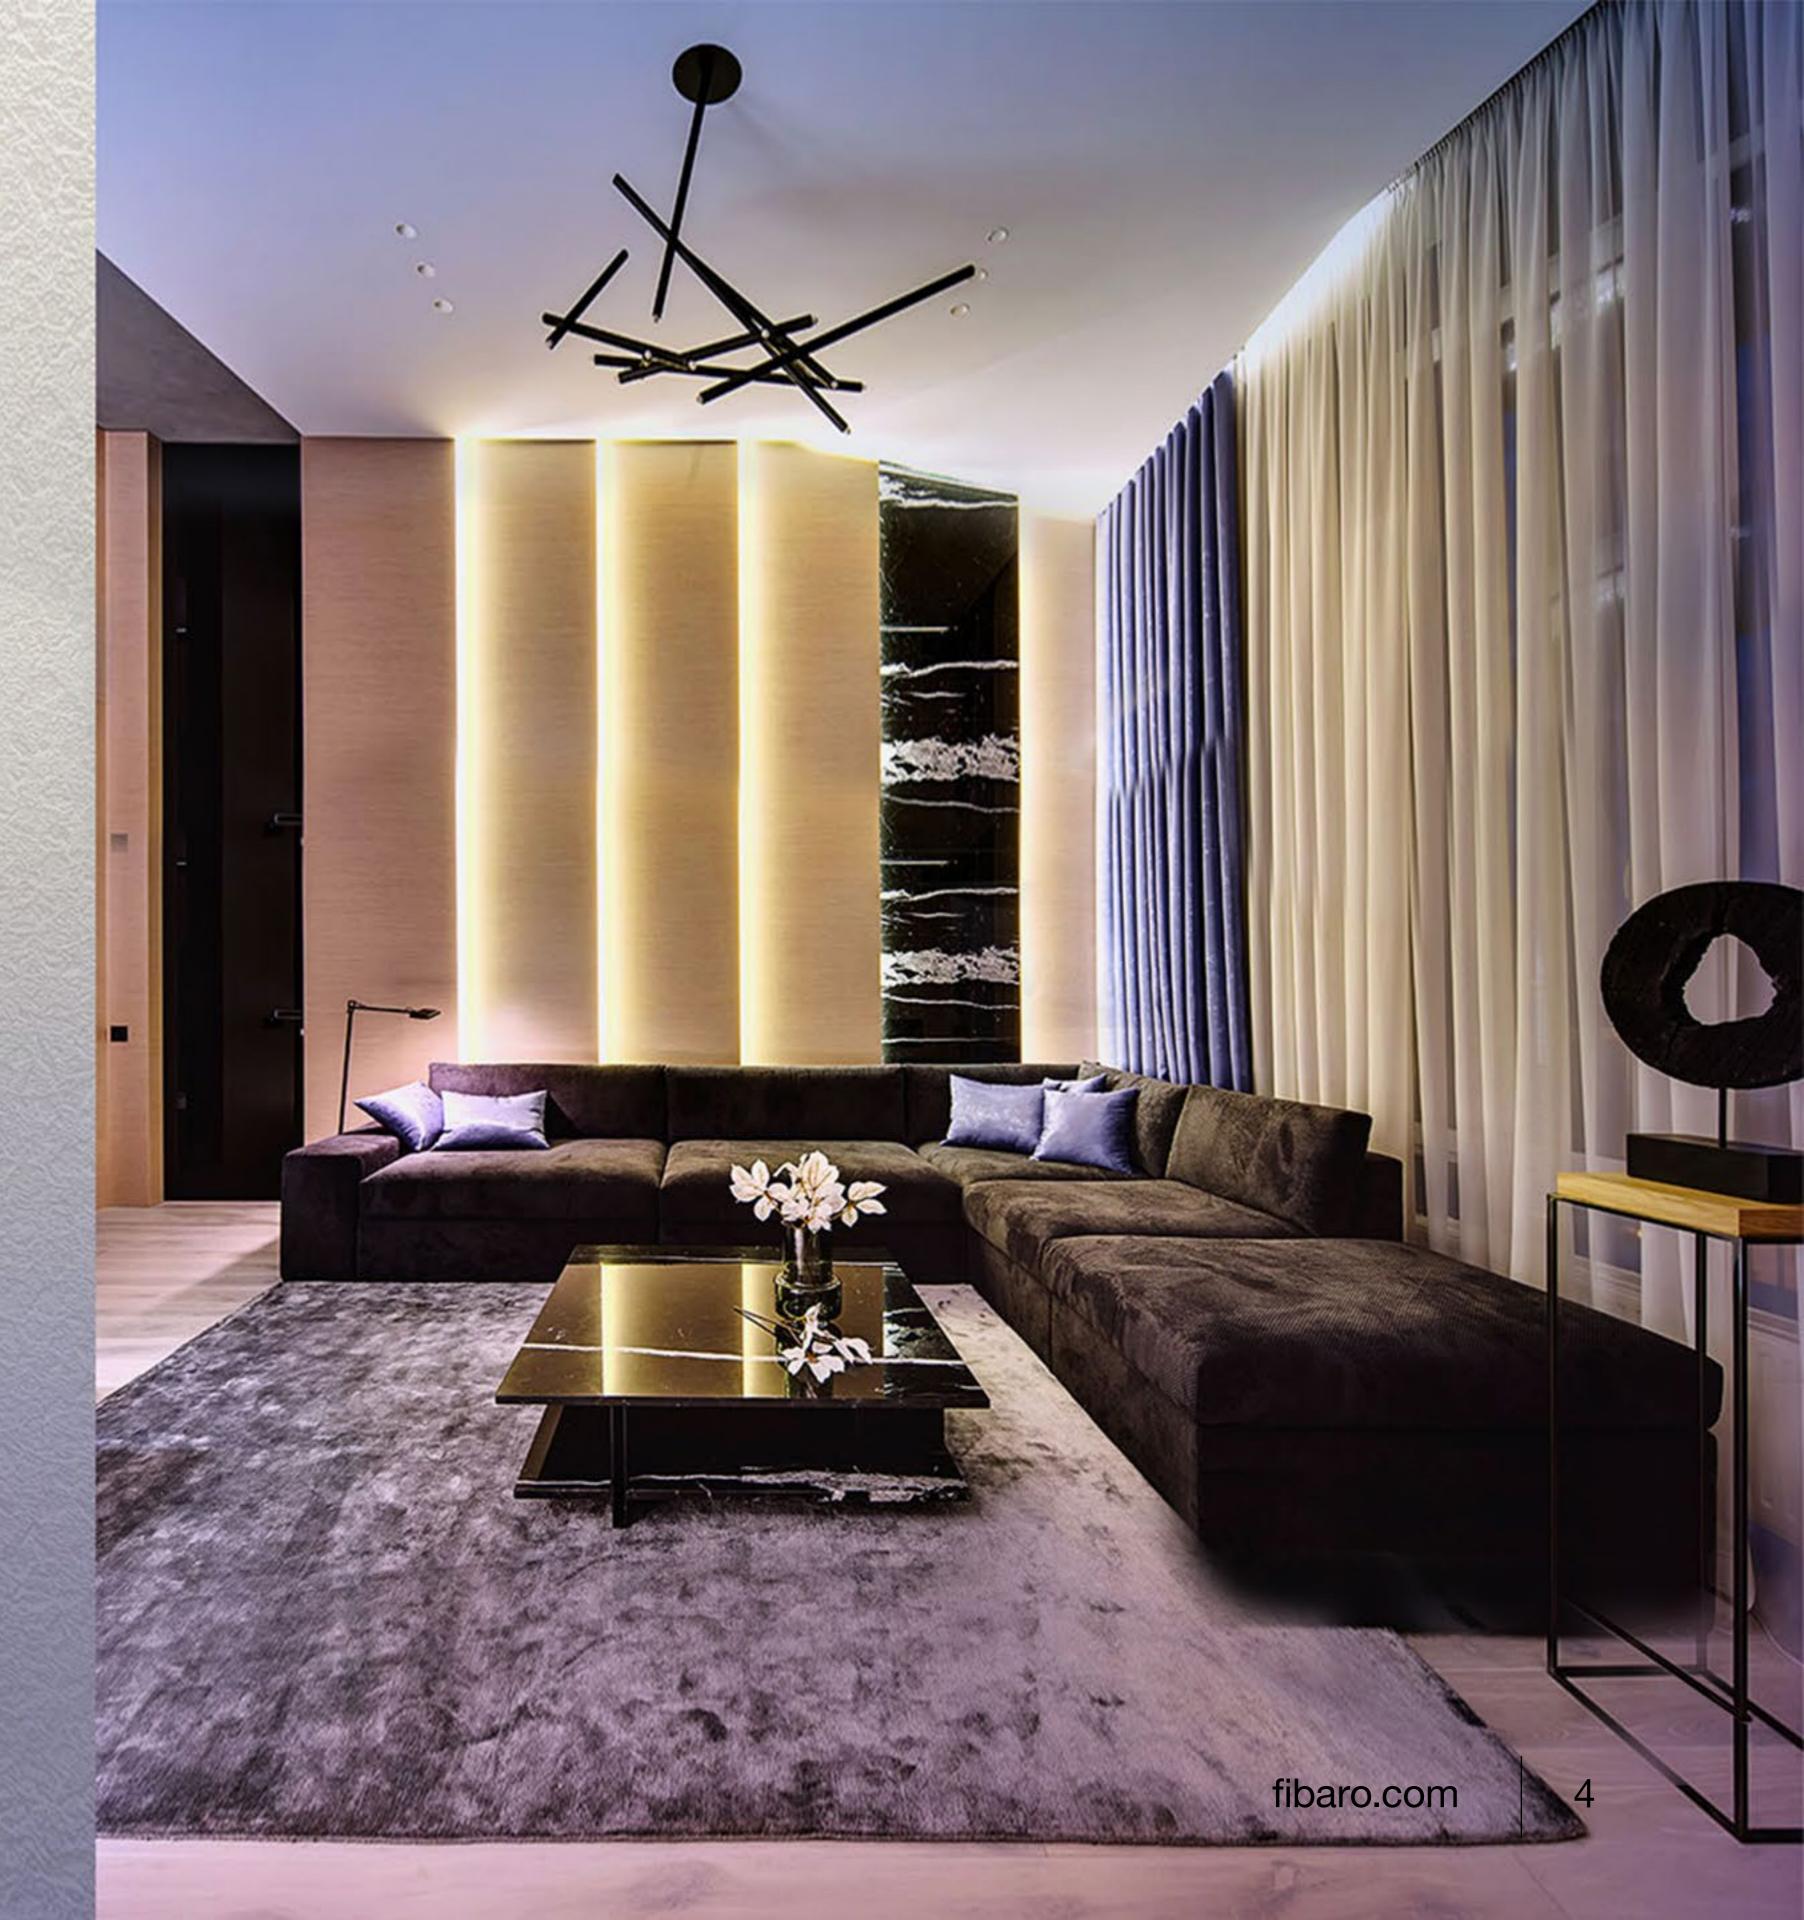

### Many images of the same interior

As your moods and needs change, RGBW will make it possible for you to adjust the colours to them. Surround yourself with atmospheric twilight when you and your family start watching a gripping movie. Fill your bathroom with warm yellows and oranges to transform it into a house spa. Let cosmic blue into your children's bathroom to make their every evening another space adventure.

## Spectacle of lights within a hand's reach

You do not need much to fill the space around you with new colours. All that is necessary is the application in your phone to change the colours and lights like in a fairy tale house.