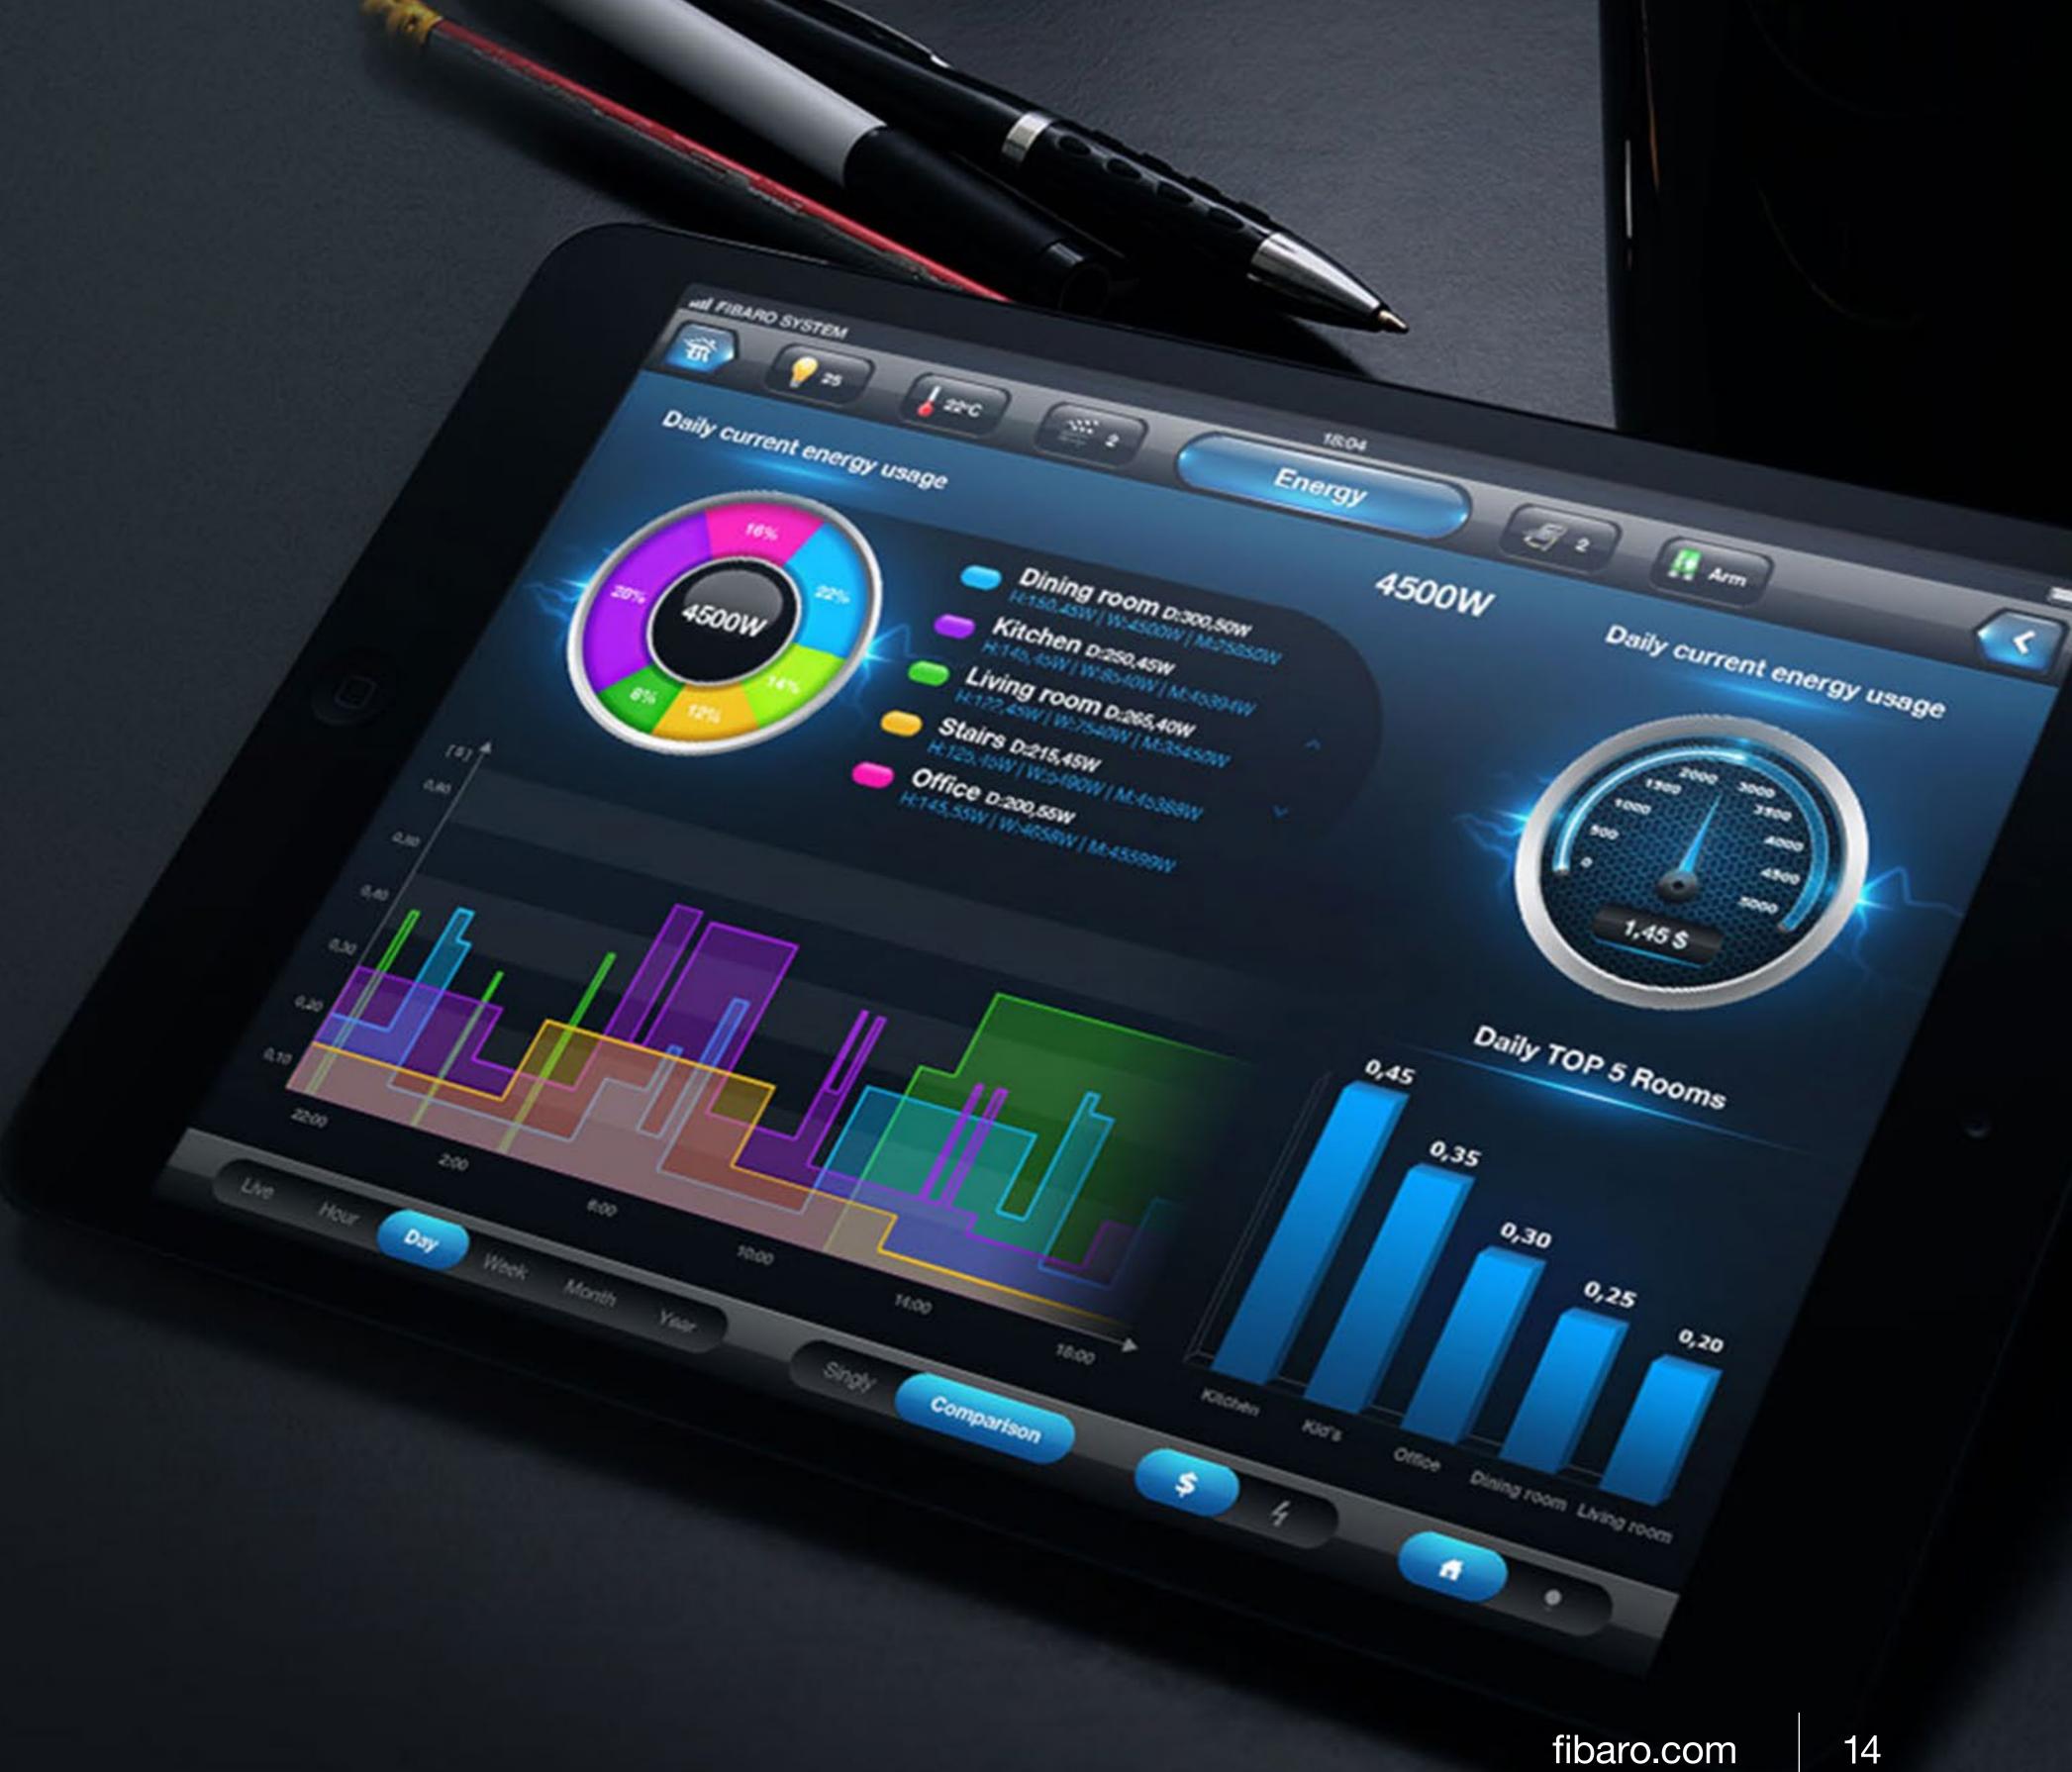

## Optimally lit house

RGBW will always let you know how much energy your house has used. It is a valuable tip which allows you to operate your lights so as to minimize energy expenses.

FIBARO RGBW Controller 2