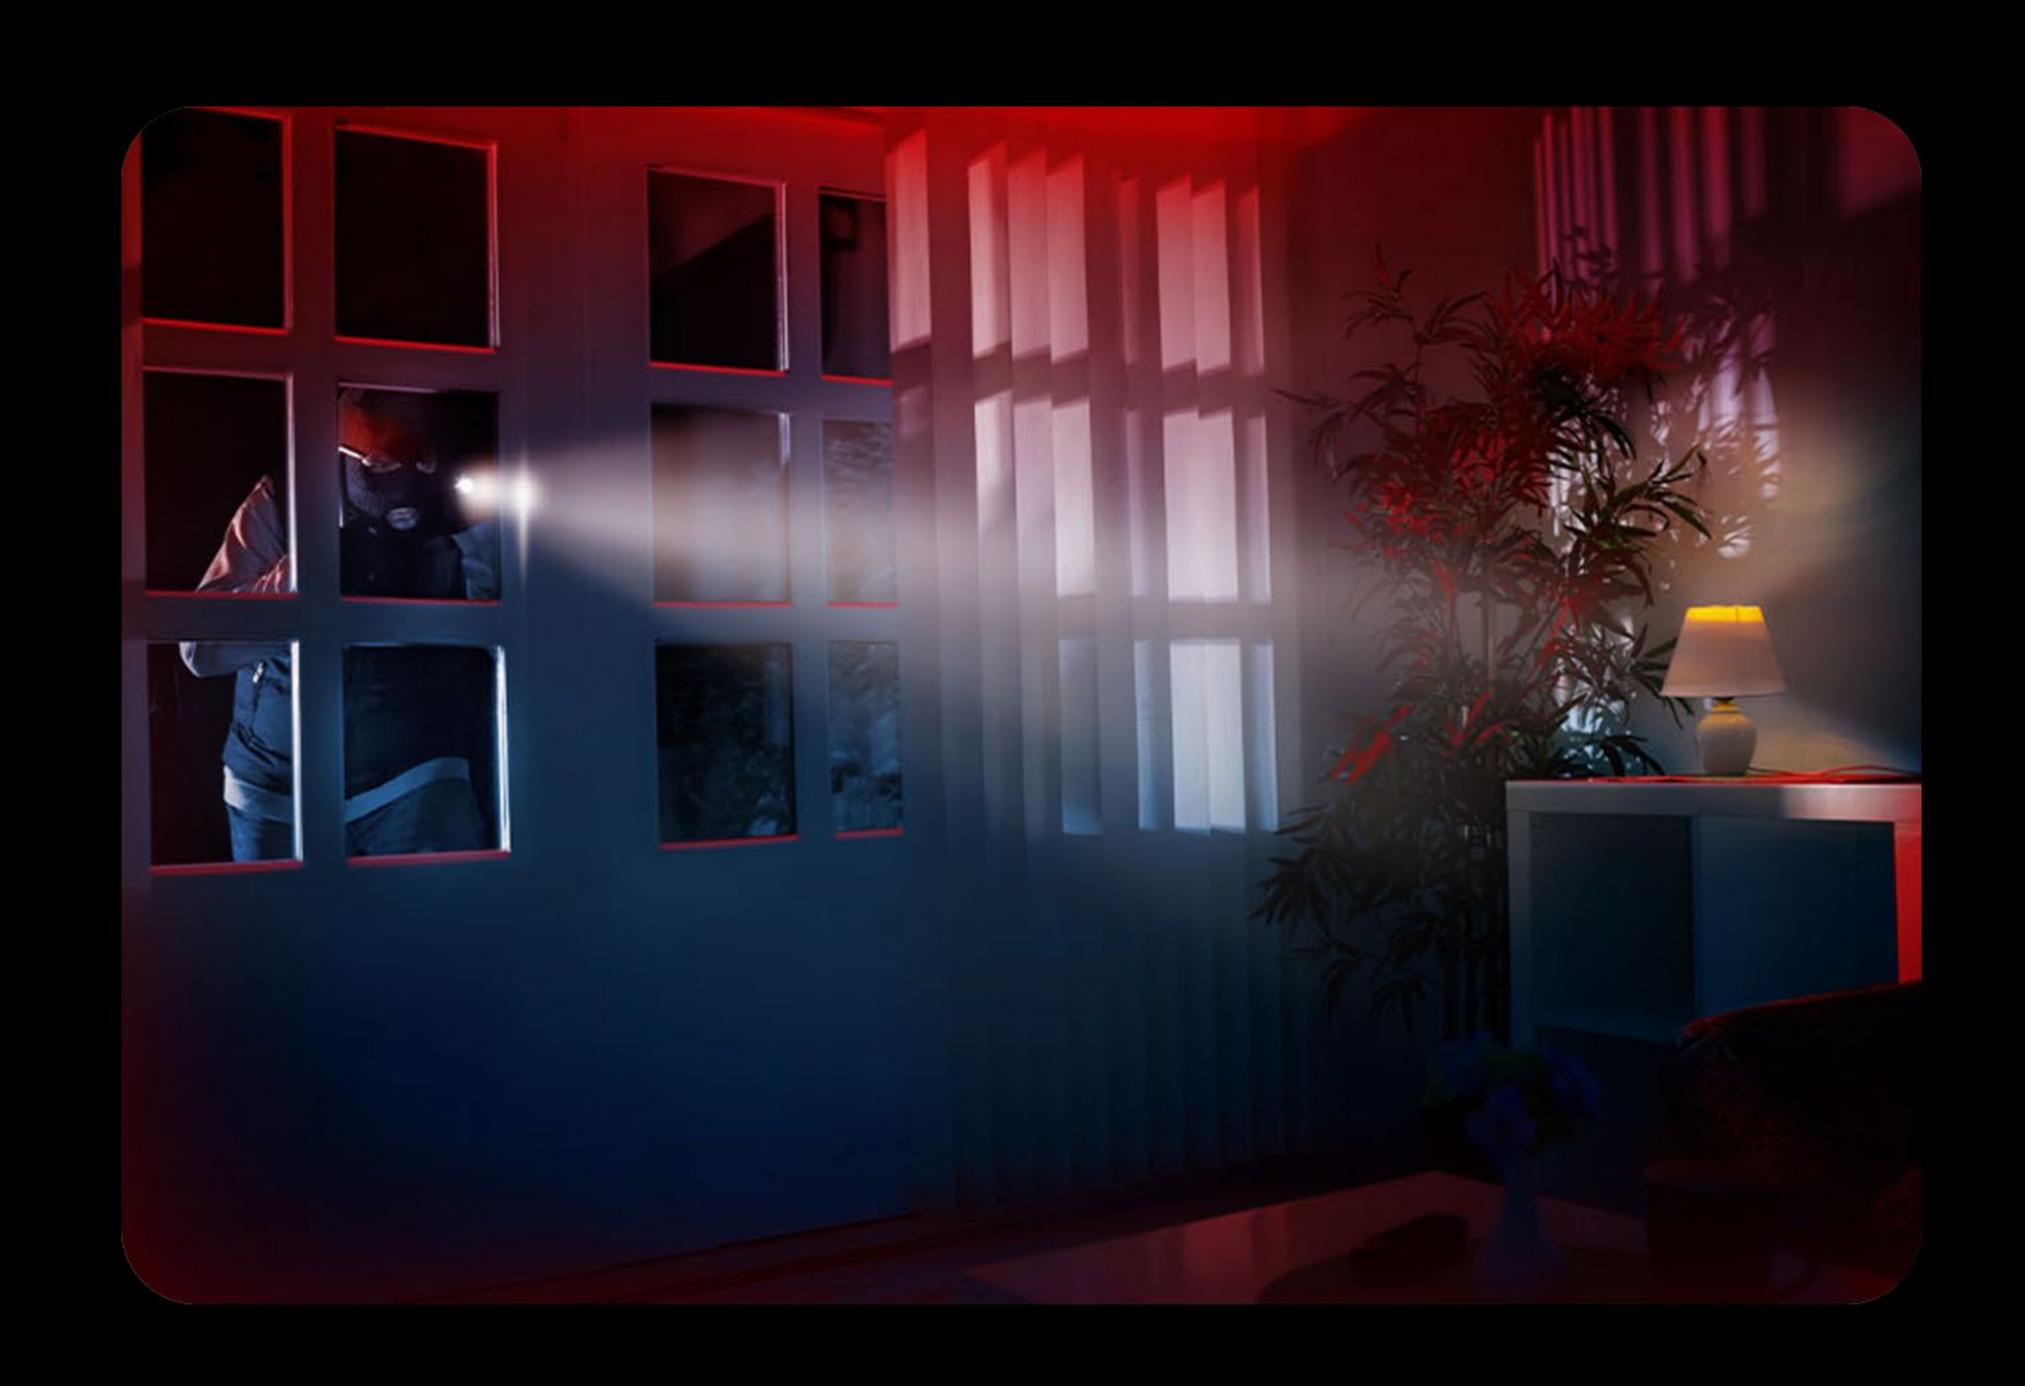

## Warning colours

RGBW may cooperate with FIBARO system, which protects the safety of your home. Should the security system detect any threat such as fire or burglary, new colours will appear on the walls of your house to warn you and your family.

Burglary alarm!