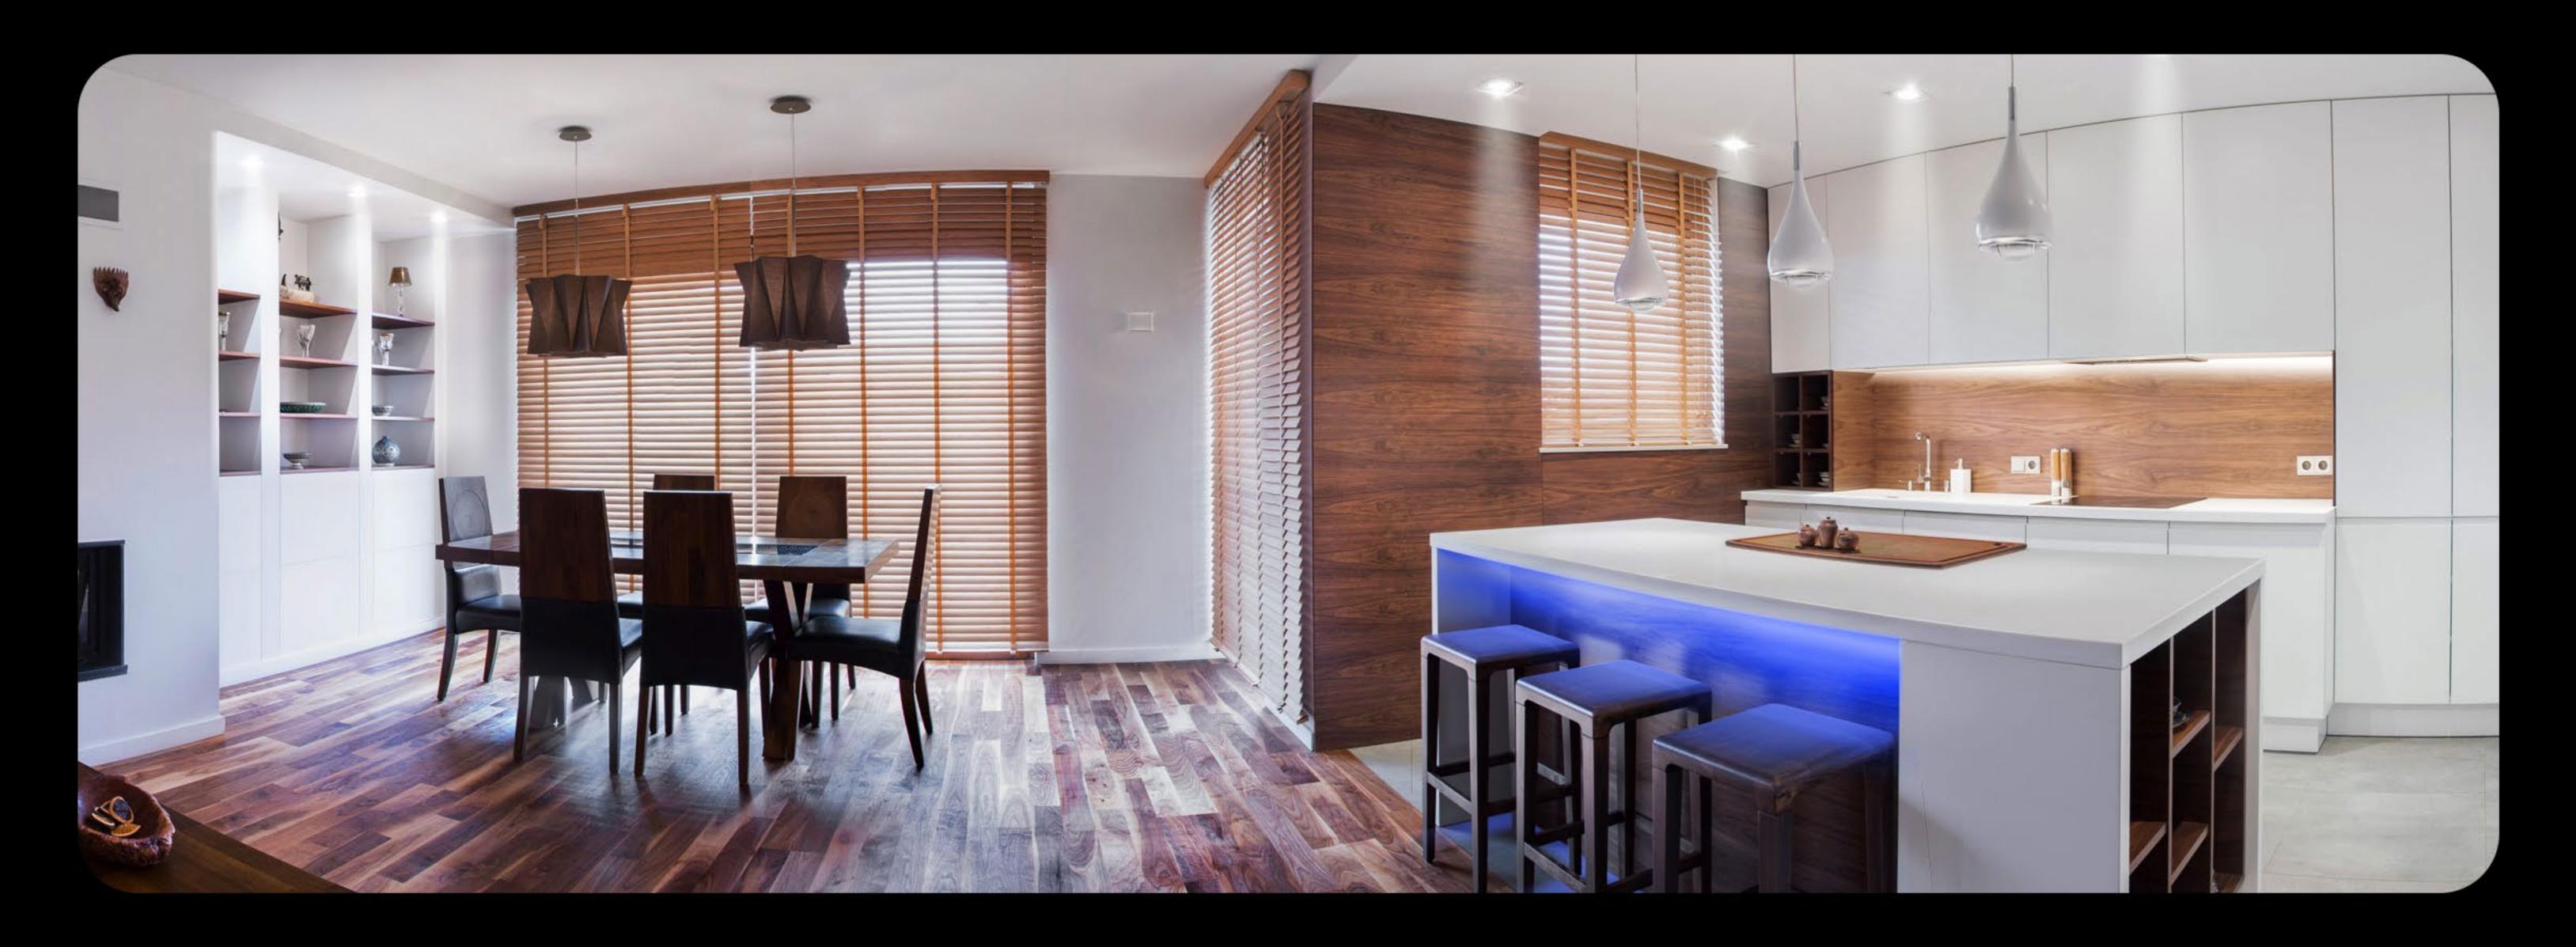

#### Well-lit interior

Like a conductor before his orchestra you can control as many as four sources of light in the room.

Thanks to this your light, which you have been using at the kitchen worktop, will patiently follow you to the dinner table, where you sit and dine with your family.

RO RGBW Controller 2