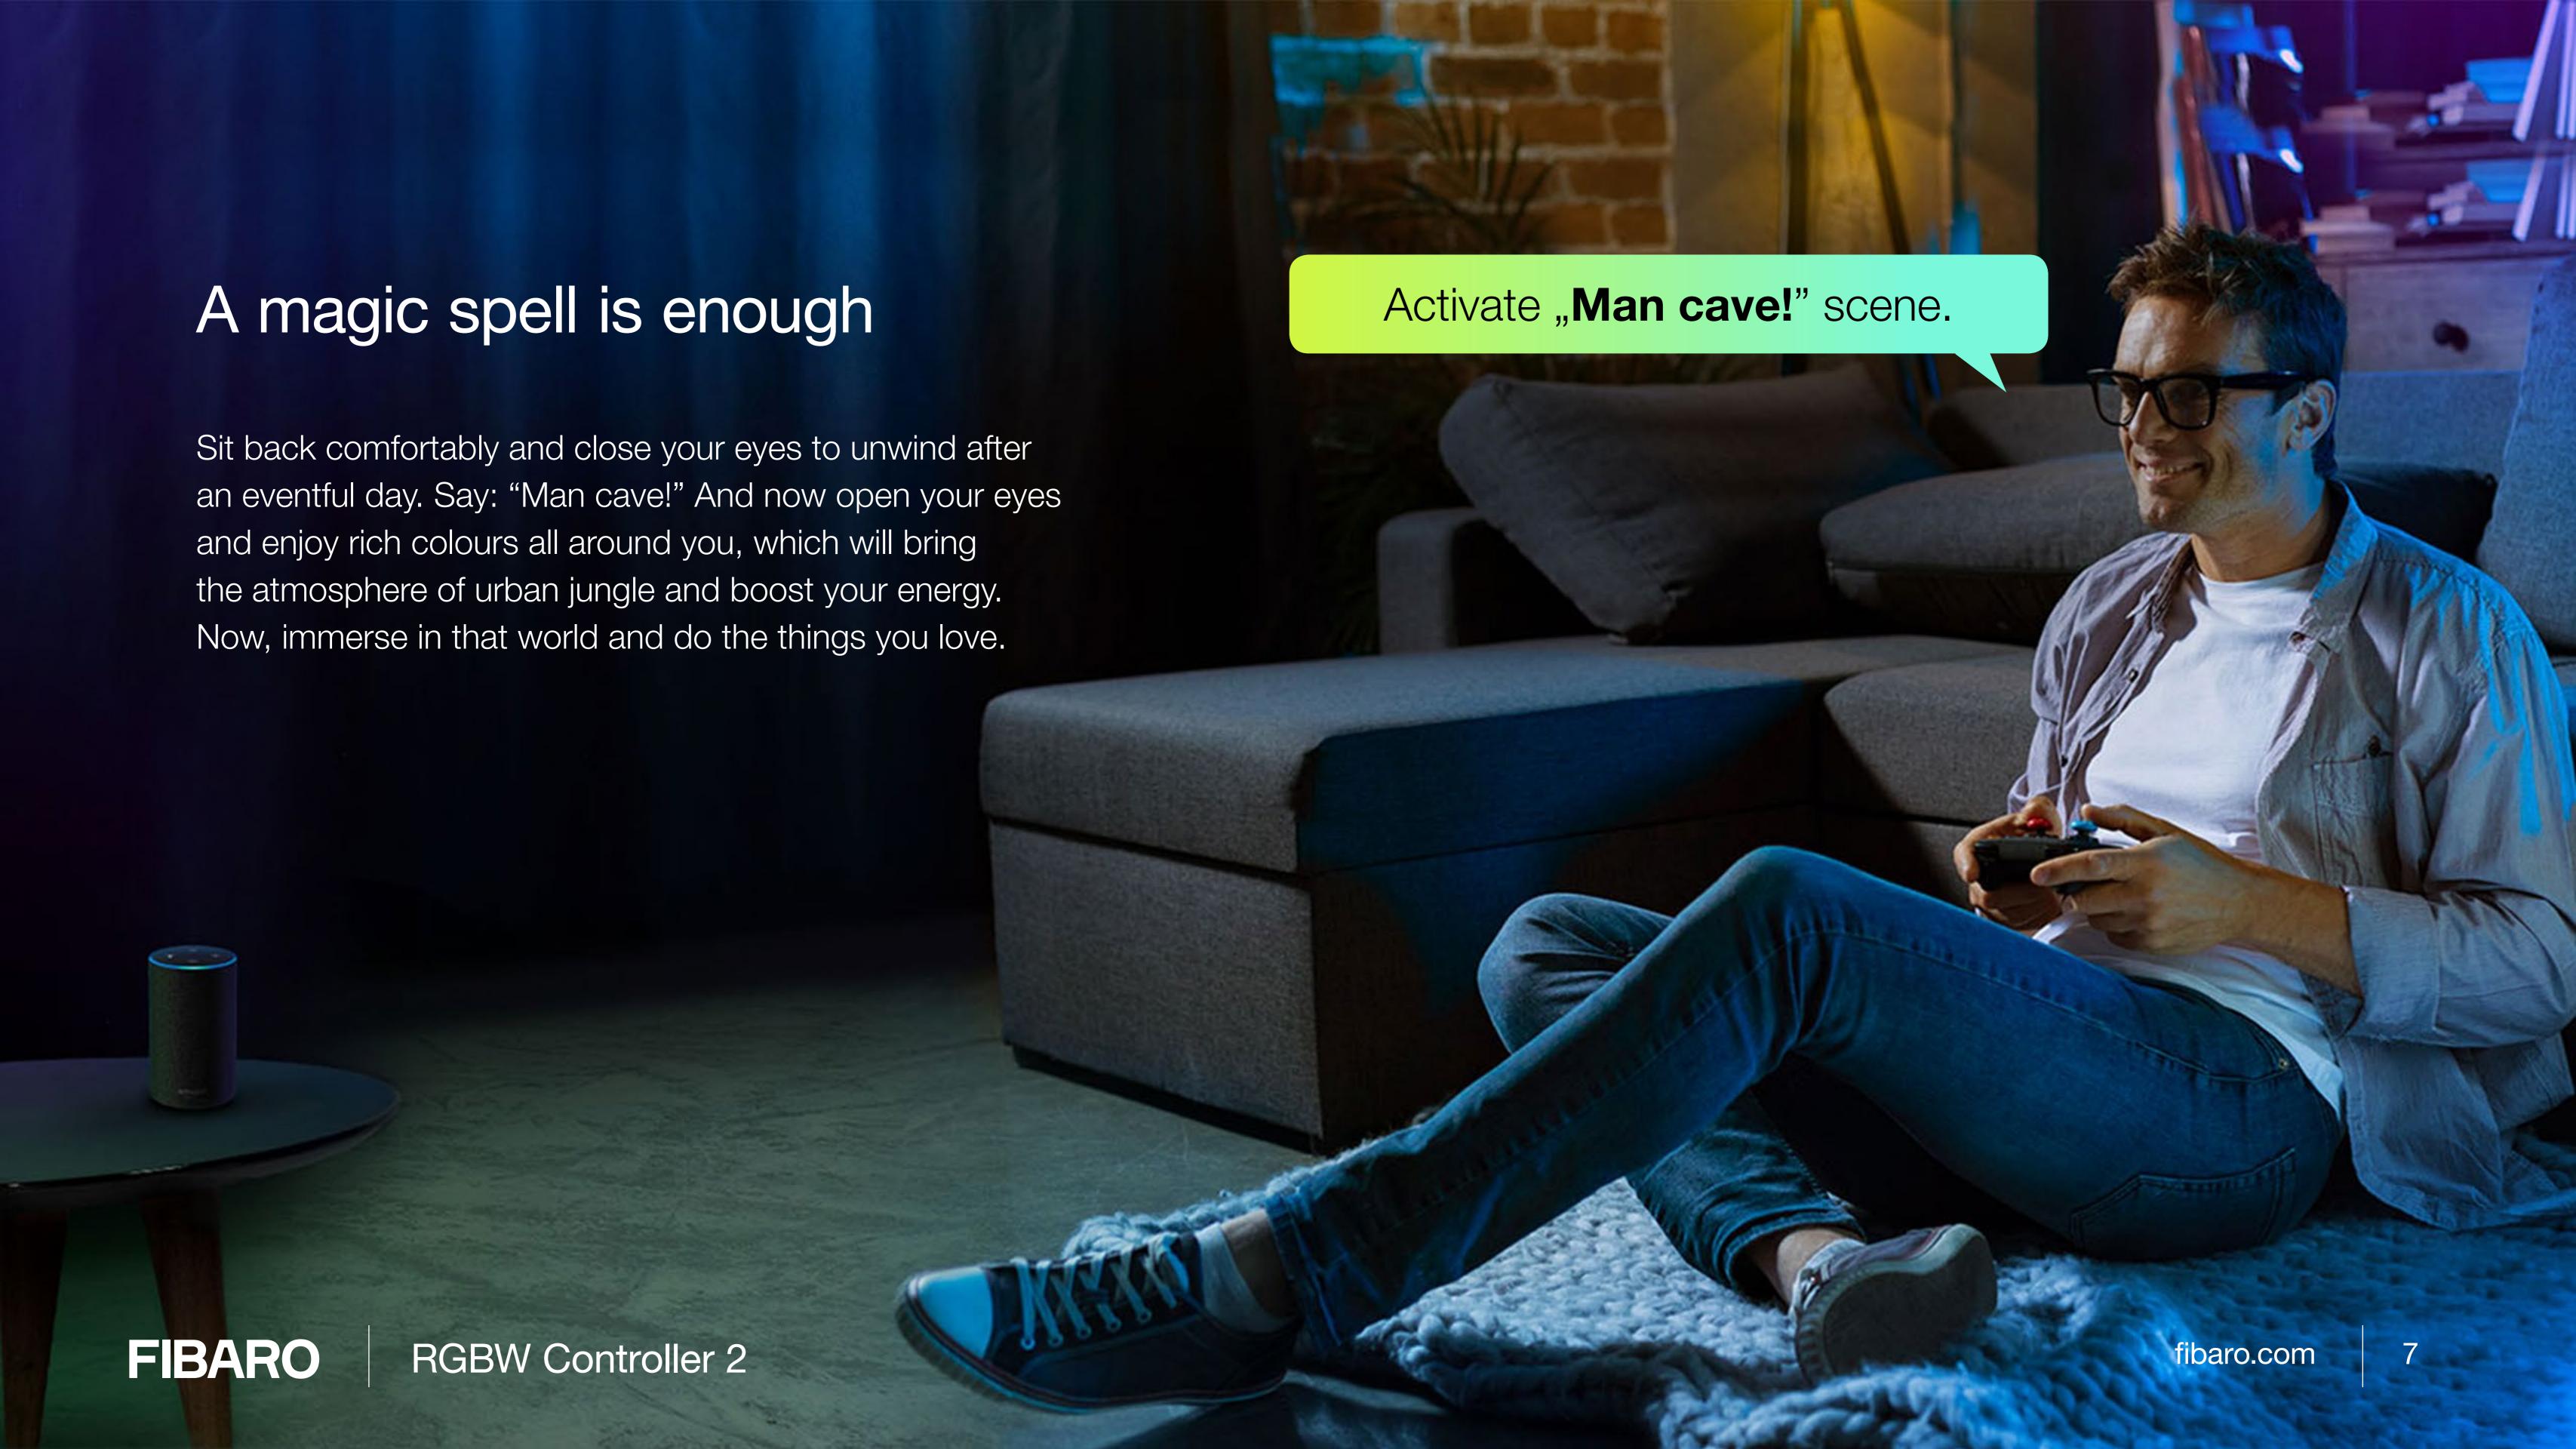

# Nature-inspired atmosphere

Sometimes you may just not feel like adjusting the colours yourself or simply have no time for it. Then RGBW will come in handy and offer a choice of light illuminations which mirror a stormy night, an evening around a campfire or the performance of aurora borealis.