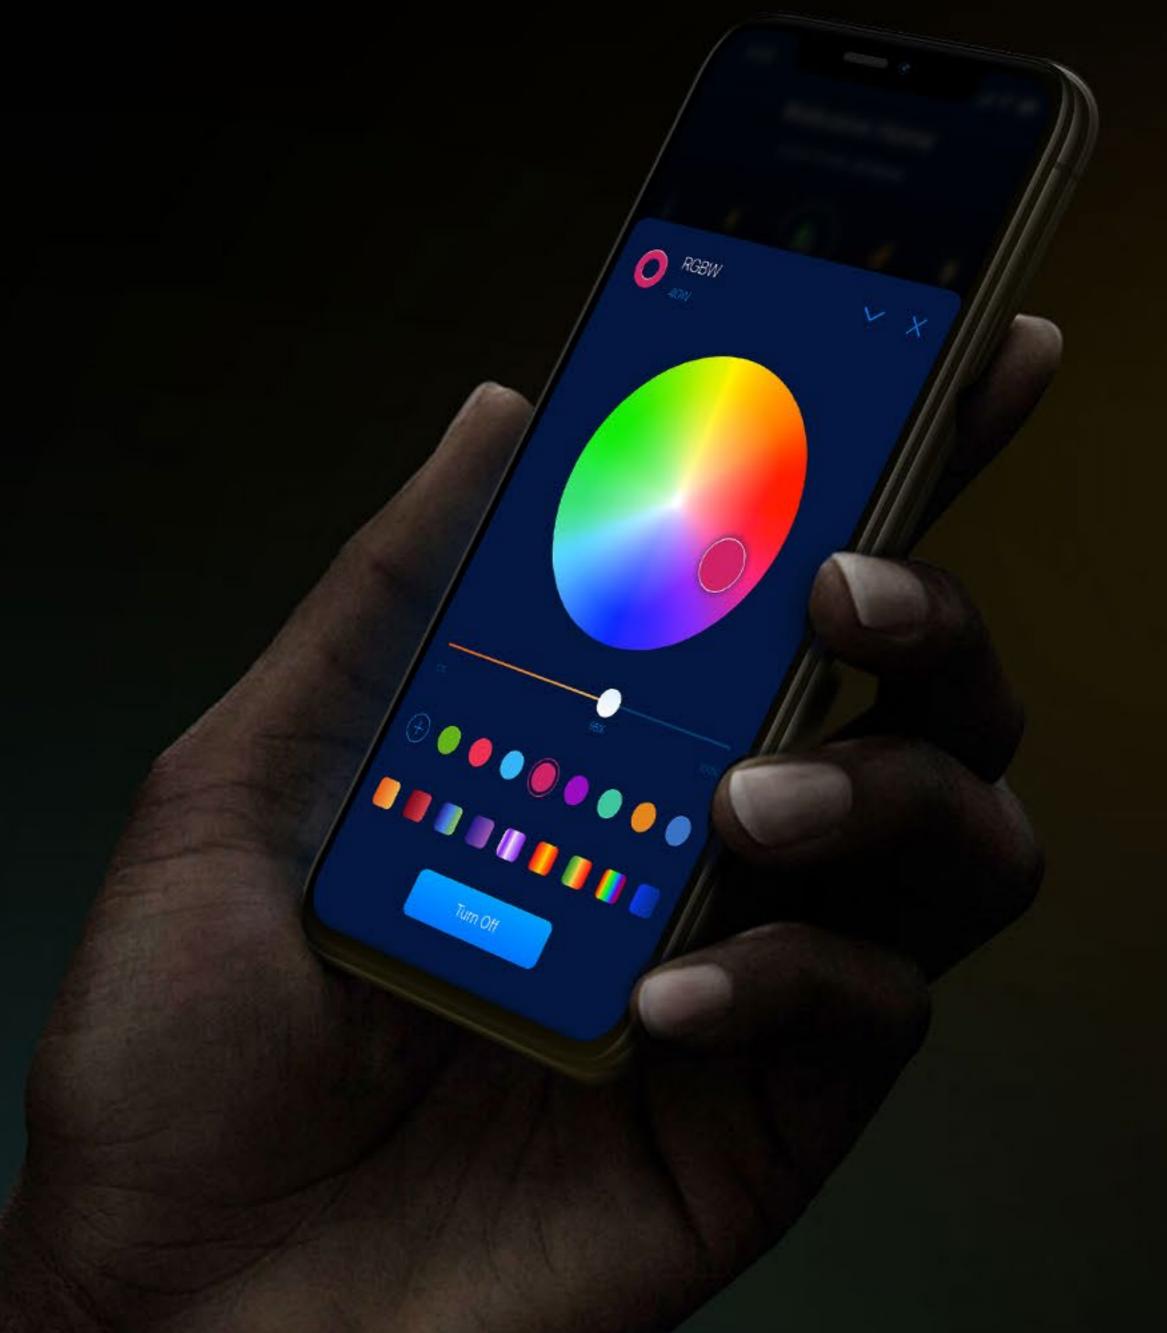

## Your personal selection of colours

RGBW will also help you become an artist-wizard and create your own light patterns. Just choose the appropriate colours, set them in the right order and play with the saturation and you will have exactly the world you have been dreaming about.

## Spectacle of lights within a hand's reach

You do not need much to fill the space around you with new colours. All that is necessary is the application in your phone to change the colours and lights like in a fairy tale house.