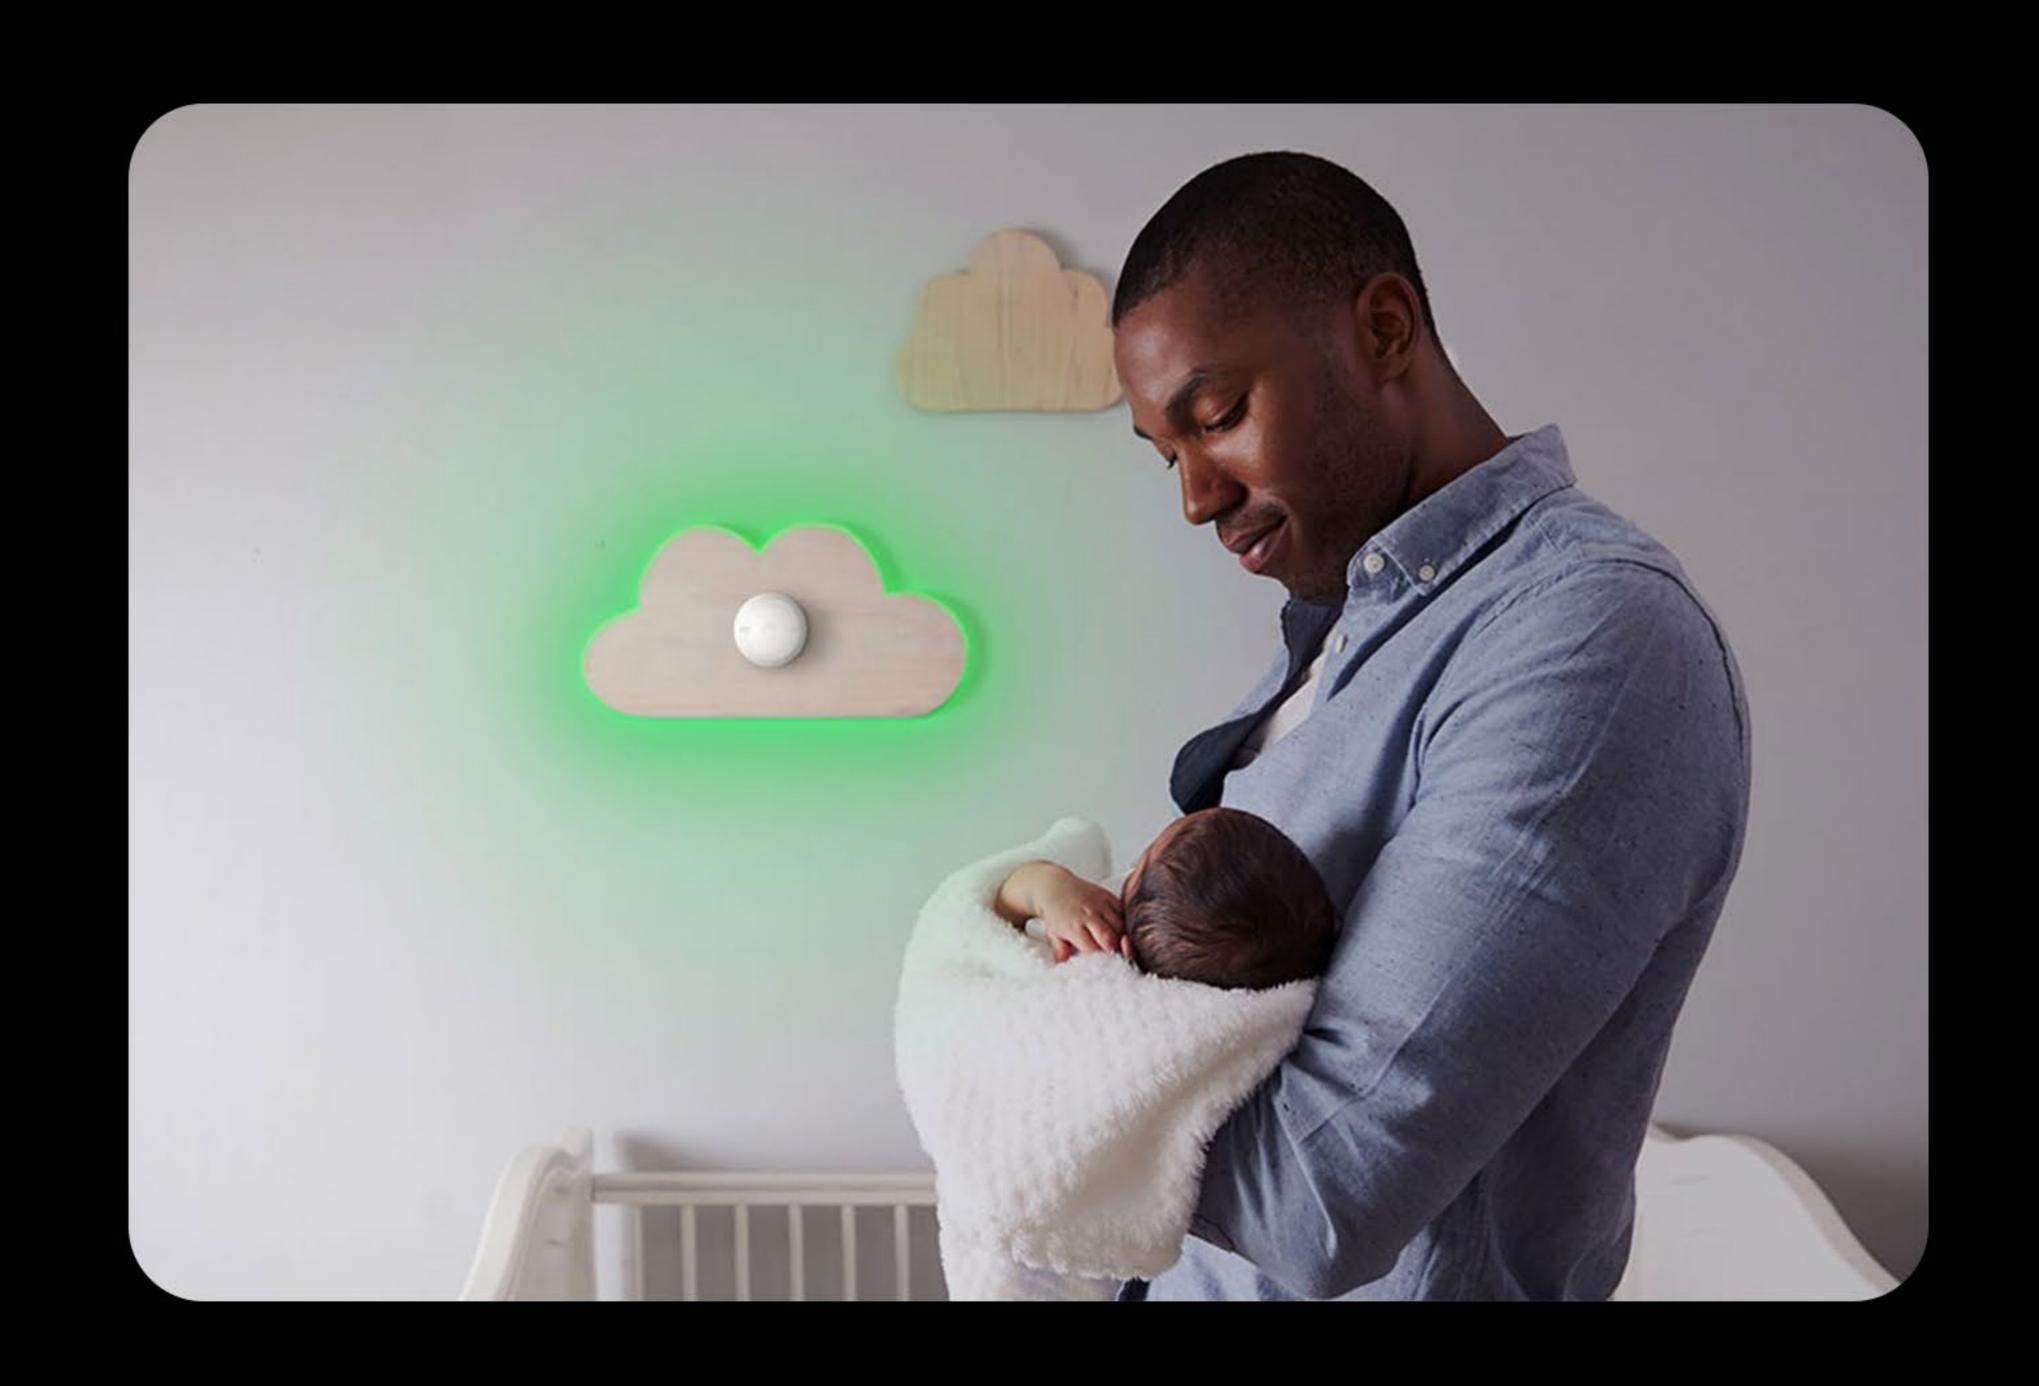

### Calm at first sight

Of course, you want everyone in your home to be healthy and happy. Fortunately, you can trust your RGBW to take care of the safety of your kids who cannot conjure up perfect conditions to play or develop yet. So when you enter bedroom of you Little Prince and see a green glow, you will know that everything is fine.

Temperature: 22,3°C

Air quality: **healthy** 