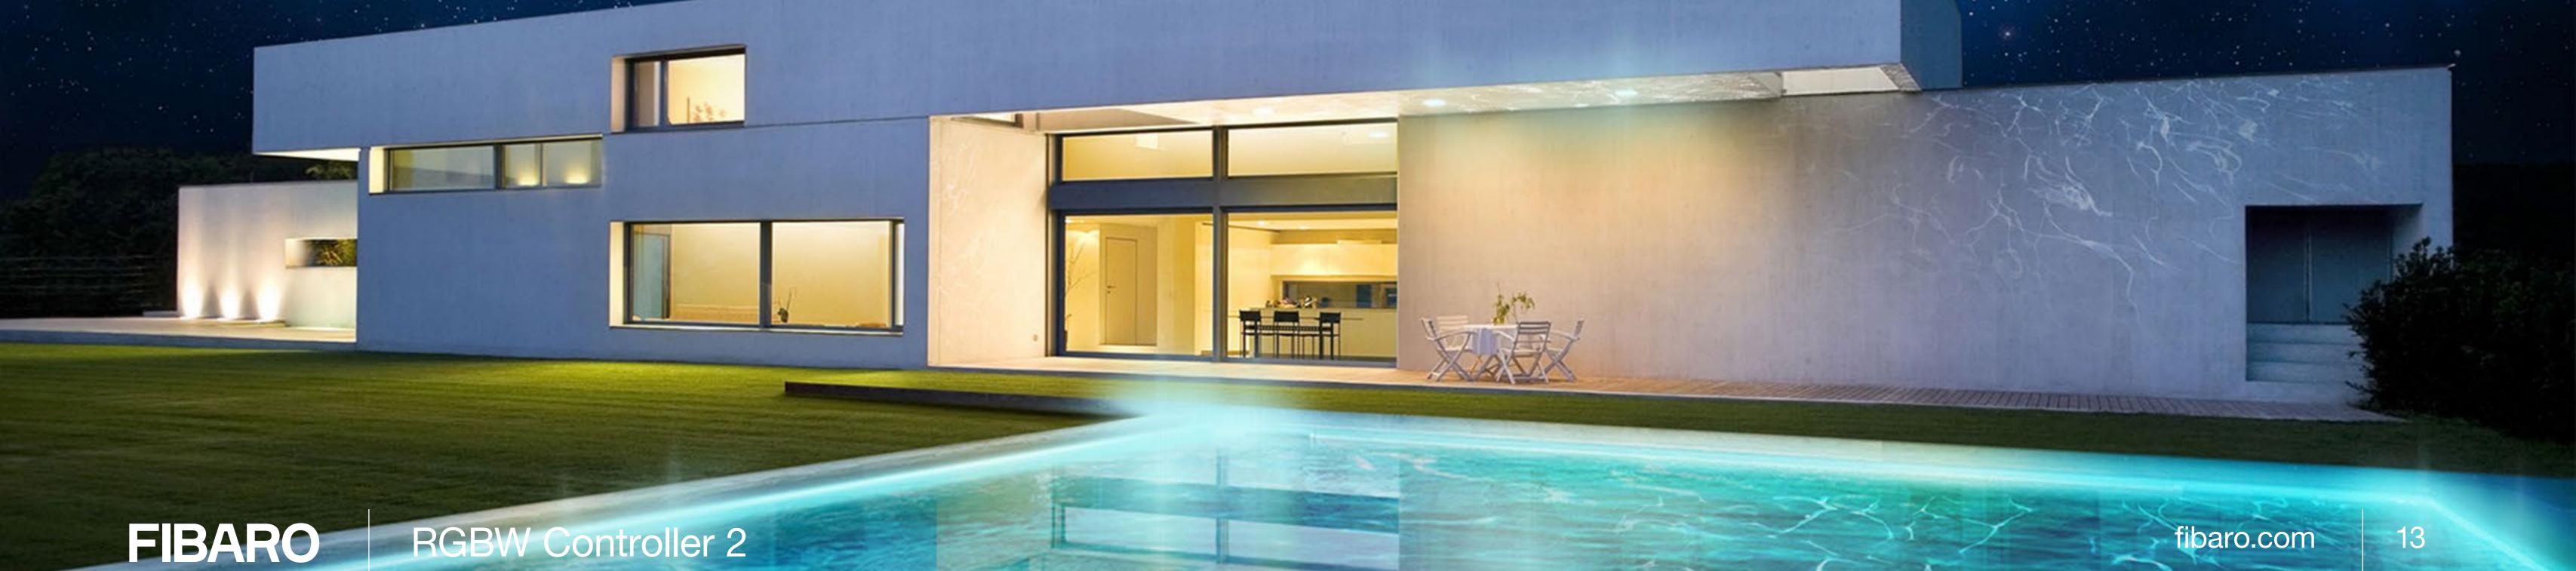

### Your house like a masterpiece

Every evening is a beautiful, magical moment, and your little RGBW may even enhance its magic. The lights it controls can make the outside of the house look shine ice blue like a fairy tale castle.