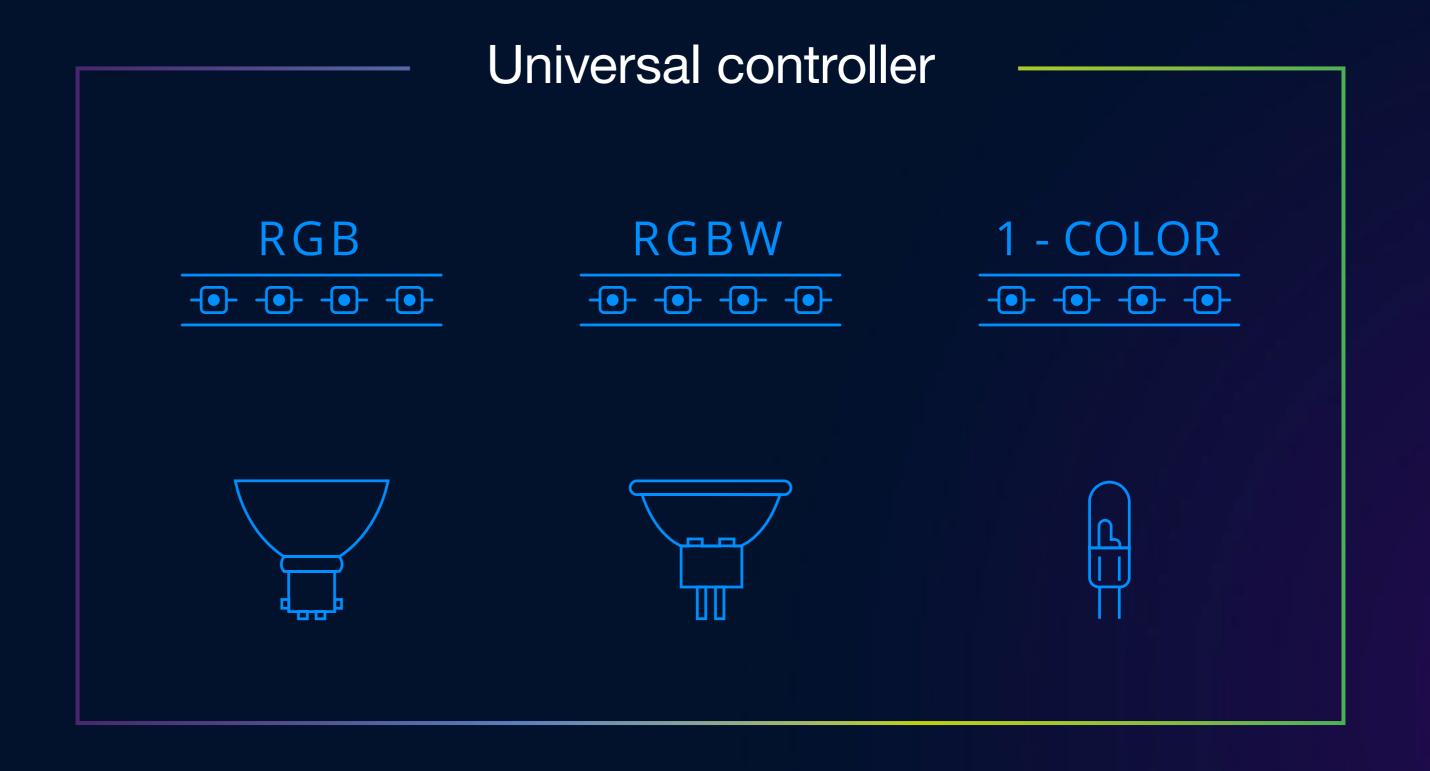

#### Well-lit interior

Like a conductor before his orchestra you can control as many as four sources of light in the room.

Thanks to this your light, which you have been using at the kitchen worktop, will patiently follow you to the dinner table, where you sit and dine with your family.