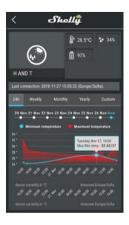

## Free history on Cloud

With Shelly H&T you can see recorded data for humidity and temperature for up to a year.

#### Temperature

Be aware of temperature fluctuations and keep your home comfortable at any time.