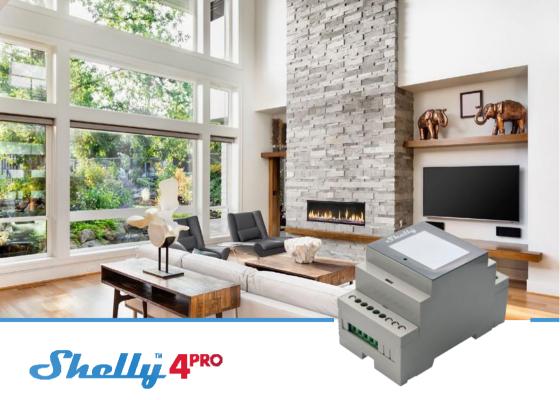

#### DIN mountable

Shelly 4Pro is designed to fit in the electrical switchboard next to the breakers in standard electricity box.

#### Screen

Shelly 4Pro has a 1.8-inch color screen that provides information about the status and consumption of each electricity chain.